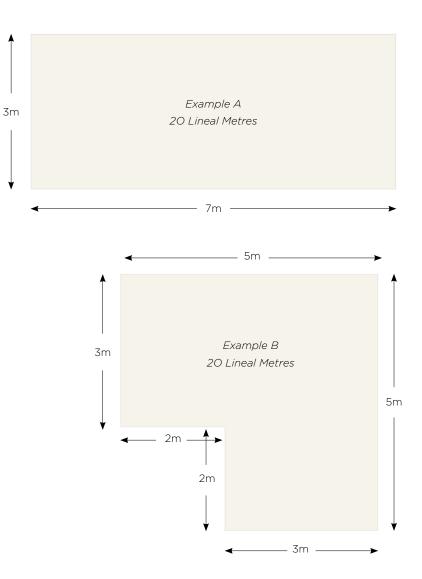

## SIZE

The shape and size of your pool is limited only by your imagination and space. Below are some examples of how a pool is measured.

T 1300-0-COSTA Lot 5/33 Premier Circuit, Kawana Q 4575 W www.costahomes.com.au